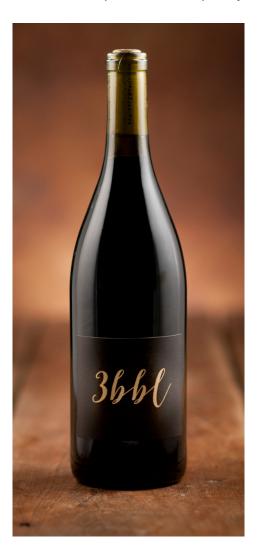

## 2015 3BBL Pinot Noir Sonoma Coast

Moderate garnet color in the glass. Pleasant aromas of dark berry mash and rose petal. Enticing mid weight flavors of dark berry and dark stone fruits underlain with a riff of hazelnut oak. The very seductive satiny texture, the seamless composure, and a long boysenberry-fueled finish are delightful.

13.3% alc. \$54